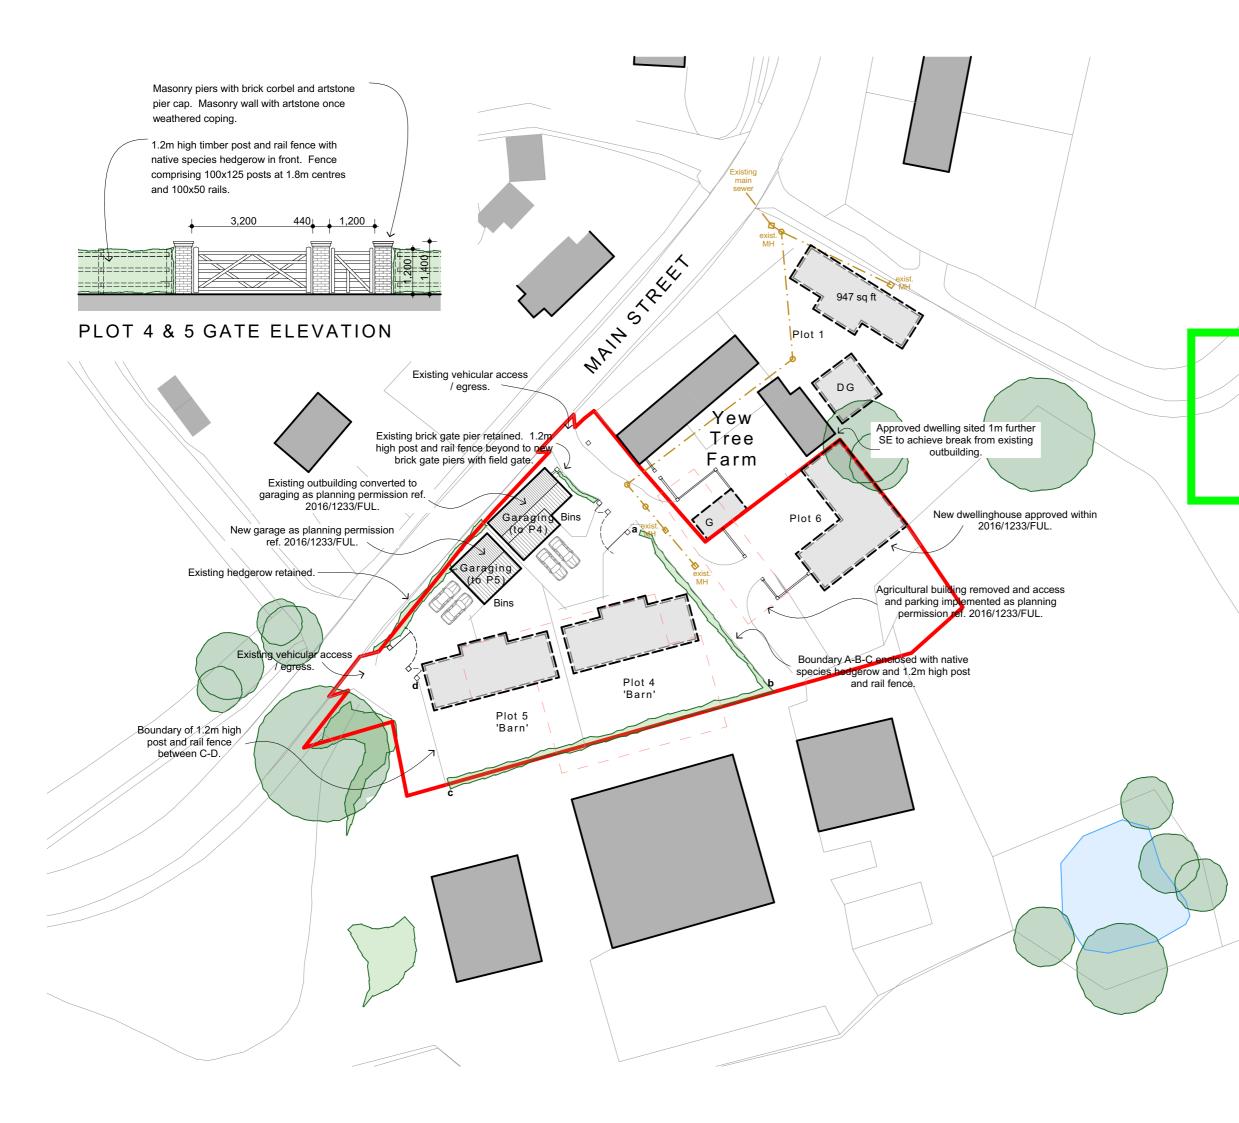

Oxfordshire

44 Horton View Banbury Oxfordshire OX16 9HP

Yorkshire

3 New Street York YO1 8RA

t. 01295 709247 t. 01904 848868

This drawing has been produced for Swanhome Developments Ltd. for the Full Planning Application for the Residential development at Yew Tree Farm, Thorganby and is not intended for use by any other person or for any other purpose.

ARCHITECTS

Residential development Yew Tree Farm, Thorganby

Swanhome Developments Ltd.

Drawing no

**Proposed Site Plan** 1:500, 1:100 at A3

May 2018

NORTH

www.walkergraham.co.uk email: architecture@walkergraham.co.uk